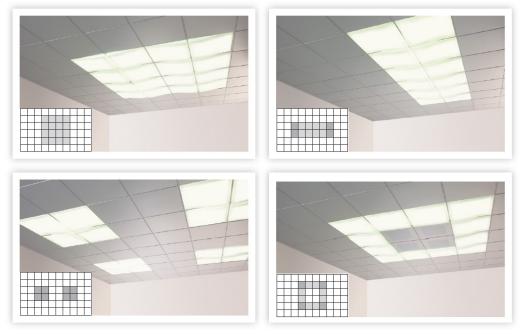

📄 Alpha H 📄 Alpha L

The different ALPHA panels give you the freedom to create different compositions. The examples above show some applications of wall, contour and linear lighting. Combined with the light control, the ALPHA turns every space into a unique concept.